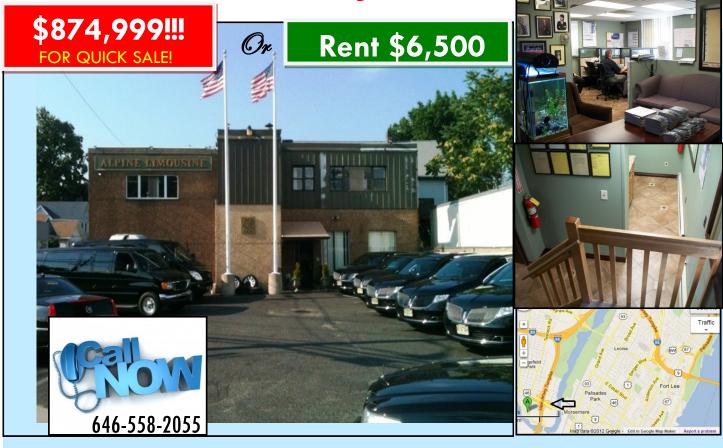

## 158 Bergen Turnpike | Ridgefield Park | NJ | 07660 Ideal Professional Smart office for Lawyers | Architects | Medical Services & more

Property provides an excellent opportunity for a user/investor to move into an easily accessible location, less than 10 minutes from the George Washington Bridge and 15 minutes form NYC with fast access to Rt. 46, Rte. 80, NJ Tpke 95, and Rte. 17.

Two floor building with approx. 4500 SQ FT, has two separates entrances, is equipped with closed-circuit security cameras and electric generator.

First Fl. Includes reception area, conference room, private offices, kitchenette & 2 bathrooms. Second Fl. has an open office with ready cubicles, executive suite office with a private balcony, private bathroom, and a private office with 1 additional bathroom.

This is truly a smart building with server room, closets / storage. 4 recently renovated bathrooms, cubicle spaces, 4 separate cooling / heating systems, cable / computer ready.

Alpine Limousine Smart Building

- **Prime Bergen County Location**
- Fast Access Rte. 46 80 & 95
- **13 Parking Spaces**
- Street parking
- Multiple Ways to divide space
- Close to NJ transit bus lines
- **Excellent Value for investors**
- Sub dividable property
- Move in ready condition
- Safe & quite location!

CALL TODAY 646-558-2055

158 Bergen Turnpike Ridgefield Park, NJ

Phone: 646-558-2055 Ext: 132 or 101

Fax: 201-807-1666

buildingForSale.weebly.com E-mail: Gena.A@alpinelimousinenyc.com